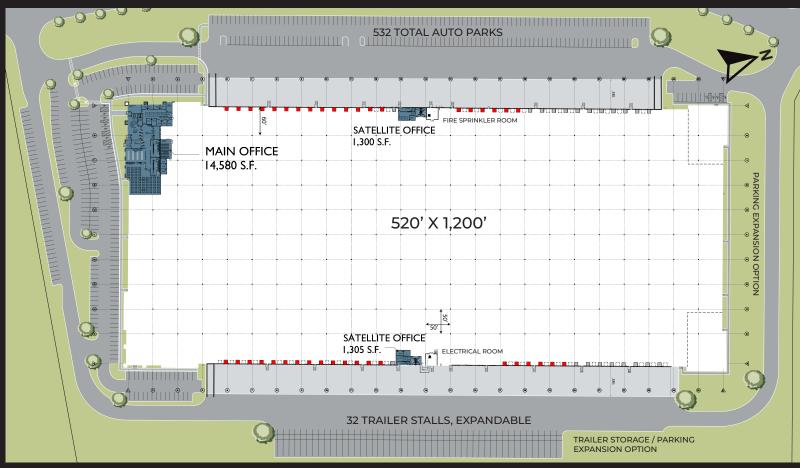

## 631,336 SF DISTRIBUTION FACILITY **AVAILABLE NOW**

|   | OFFICE                  | Main Office - 14,580 SF<br>Shipping Offices -<br>(2) 1,300 SF ea.            |
|---|-------------------------|------------------------------------------------------------------------------|
|   | LOADING<br>FACILITIES   | 63 dock doors,<br>44 fully equipped,<br>expandable to 124<br>Cross dock load |
|   | DRIVE-IN DOOR           | (4) 14' x 16' drive-in doors                                                 |
| V | BUILT                   | 2014                                                                         |
|   | CLEAR HEIGHT            | 36'                                                                          |
|   | COLUMN SPACING          | 50' x 50'<br>60' speed bays                                                  |
|   | TRUCK COURT             | 185' front / back, fenced<br>Concrete apron                                  |
|   | TRAILER PARKING         | 32 stalls, expandable                                                        |
|   | AUTO PARKING            | 532 spaces, expandable                                                       |
|   | CONSTRUCTION            | Pre-cast concrete                                                            |
| 1 | SLAB                    | 7" concrete floors                                                           |
|   | POWER                   | 4000 Amp, 277/480 V<br>3 phase                                               |
|   | ROOF                    | 60 mil TPO                                                                   |
|   | VISIBILITY /<br>SIGNAGE | I-65 Frontage<br>Signage Availability                                        |
|   |                         |                                                                              |