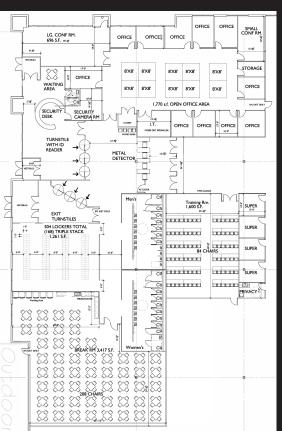

## 631,336 SF DISTRIBUTION FACILITY **AVAILABLE NOW**

|   | OFFICE                  | Main Office - 14,580 SF<br>Shipping Offices -<br>(2) 1,300 SF ea.            |
|---|-------------------------|------------------------------------------------------------------------------|
|   | LOADING<br>FACILITIES   | 63 dock doors,<br>44 fully equipped,<br>expandable to 124<br>Cross dock load |
|   | DRIVE-IN DOOR           | (4) 14' x 16' drive-in doors                                                 |
| V | BUILT                   | 2014                                                                         |
|   | CLEAR HEIGHT            | 36'                                                                          |
|   | COLUMN SPACING          | 50' x 50'<br>60' speed bays                                                  |
|   | TRUCK COURT             | 185' front / back, fenced<br>Concrete apron                                  |
|   | TRAILER PARKING         | 32 stalls, expandable                                                        |
|   | AUTO PARKING            | 532 spaces, expandable                                                       |
|   | CONSTRUCTION            | Pre-cast concrete                                                            |
| 1 | SLAB                    | 7" concrete floors                                                           |
|   | POWER                   | 4000 Amp, 277/480 V<br>3 phase                                               |
|   | ROOF                    | 60 mil TPO                                                                   |
|   | VISIBILITY /<br>SIGNAGE | I-65 Frontage<br>Signage Availability                                        |
|   |                         |                                                                              |