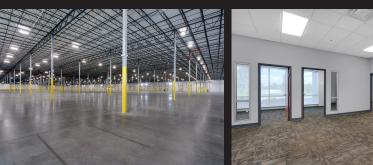

## 631,336 SF DISTRIBUTION FACILITY **AVAILABLE NOW**

|   | OFFICE                  | Main Office - 14,580 SF<br>Shipping Offices -<br>(2) 1,300 SF ea.            |
|---|-------------------------|------------------------------------------------------------------------------|
|   | LOADING<br>FACILITIES   | 63 dock doors,<br>44 fully equipped,<br>expandable to 124<br>Cross dock load |
|   | DRIVE-IN DOOR           | (4) 14' x 16' drive-in doors                                                 |
| V | BUILT                   | 2014                                                                         |
|   | CLEAR HEIGHT            | 36'                                                                          |
|   | COLUMN SPACING          | 50' x 50'<br>60' speed bays                                                  |
|   | TRUCK COURT             | 185' front / back, fenced<br>Concrete apron                                  |
|   | TRAILER PARKING         | 32 stalls, expandable                                                        |
|   | AUTO PARKING            | 532 spaces, expandable                                                       |
|   | CONSTRUCTION            | Pre-cast concrete                                                            |
| 1 | SLAB                    | 7" concrete floors                                                           |
|   | POWER                   | 4000 Amp, 277/480 V<br>3 phase                                               |
|   | ROOF                    | 60 mil TPO                                                                   |
|   | VISIBILITY /<br>SIGNAGE | I-65 Frontage<br>Signage Availability                                        |
|   |                         |                                                                              |