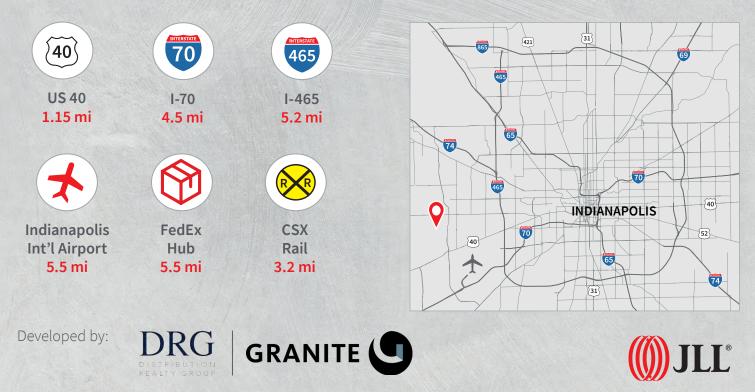

rk.com

Reagan Logistics Park

Avon, Indiana



# **Building Highlights**

### **Building** A

- ±291,600 s.f. building
- Built to suit office
- Rear load
- 300' building depth
- 32' clear height
- 54' x 48' typical bay size; 60' at speed bay
- 40 dock doors (expandable to 63)
- 2 drive-in doors
- 199 auto parking
- 75 trailer parking
- 2,400 amps 480/277 3 Phase
- LED lighting
- 2 EV charging stations

## Building B

- ±712,800 s.f. building
- Built to suit office
- Cross dock
- 550' building depth
- 36' clear height
- 54' x 47.78' typical bay size; 60' at speed bay
- 96 dock doors (expandable to 159)
- 4 drive-in doors
- 369 auto parking
- 160 trailer parking
- (2) 2,500 amps 480/277 3 Phase
- LED lighting
- 6 EV charging stations







## Site Plan





## Location and Transportation



#### DISCLAIMER

Although information has been obtained from sources deemed reliable, neither Owner nor JLL makes any guarantees, warranties or representations, express or implied, as to the completeness or accuracy as to the information contained herein. Any projections, opinions, assumptions or estimates used are for example only. There may be differences between projected and actual results, and those differences may be material. The Property may be withdrawn without notice. Neither Owner nor JLL accepts any liability for any loss or damage suffered by any party resulting from reliance on this information. If the recipient of this information has signed a confidentiality agreement regarding this matter, this information is subject to the terms of that agreement. © 2021, Jones Lang LaS