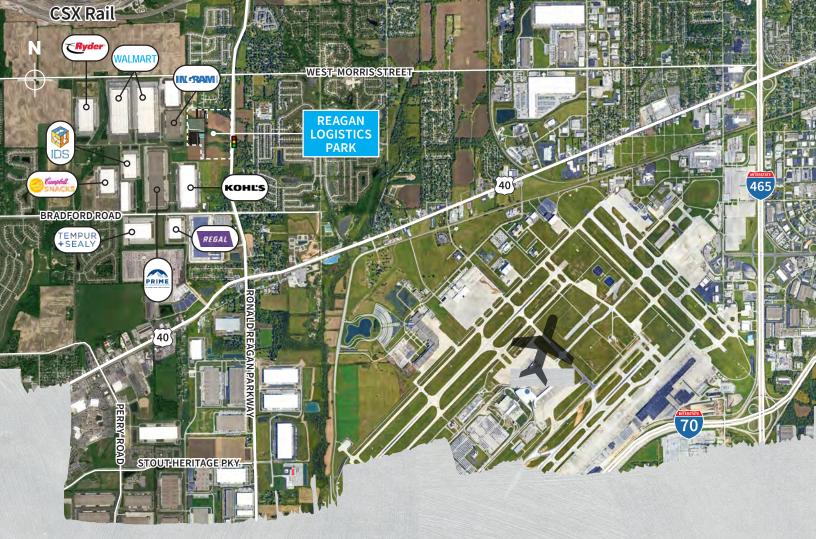

gman@am.jll.com

ReaganLogisticsPark.com

Reagan Logistics Park

Avon, Indiana



# **Building Highlights**

### **Building** A

- ±291,600 s.f. building
- Built to suit office
- Rear load
- 300' building depth
- 32' clear height
- 54' x 48' typical bay size; 60' at speed bay
- 40 dock doors (expandable to 63)
- 2 drive-in doors
- 199 auto parking
- 75 trailer parking
- 2,400 amps 480/277 3 Phase
- LED lighting
- 2 EV charging stations

## Building B

- ±712,800 s.f. building
- Built to suit office
- Cross dock
- 550' building depth
- 36' clear height
- 54' x 47.78' typical bay size; 60' at speed bay
- 96 dock doors (expandable to 159)
- 4 drive-in doors
- 369 auto parking
- 160 trailer parking
- (2) 2,500 amps 480/277 3 Phase
- LED lighting
- 6 EV charging stations







## Site Plan





## Location and Transportation



#### DISCLAIMER

Although information has been obtained from sources deemed reliable, neither Owner nor JLL makes any guarantees, warranties or representations, express or implied, as to the completeness or accuracy as to the information contained herein. Any projections, opinions, assumptions or estimates used are for example only. There may be differences between projected and actual results, and those differences may be material. The Property may be withdrawn without notice. Neither Owner nor JLL accepts any liability for any loss or damage suffered by any party resulting from reliance on this information. If the recipient of this information has signed a confidentiality agreement regarding this matter, this information is subject to the terms of that