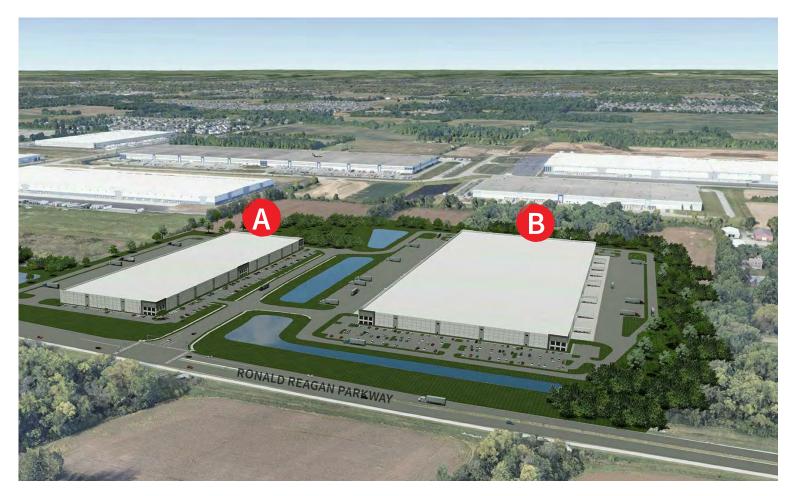

Reagan Logistics Park

Avon, Indiana

# **Cross Dock and Rear Load** Warehouse/Distribution Buildings

- ±291,600 s.f. and ±712,800 s.f. buildings
- 32' and 36' clear heights
- Rear Load typical bay: 54' x 48'
- Cross typical bay: 54' x 47.78'
- Speed bay: 60'
- Hendricks County
- Ten year tax abatement in place
- 3Q 2022 is the expected delivery
- Lighted intersection on Ronald Reagan Parkway

### **Building** A

- ±291,600 s.f. building
- Built to suit office
- Rear load
- 300' building depth
- 32' clear height
- 54' x 48' typical bay size; 60' at speed bay
- 40 dock doors (expandable to 63)
- 2 drive-in doors
- 199 auto parking
- 75 trailer parking
- 2,400 amps 480/277 3 Phase
- LED lighting
- 2 EV charging stations

## Building B

- ±712,800 s.f. building
- Built to suit office
- Cross dock
- 550' building depth
- 36' clear height
- 54' x 47.78' typical bay size; 60' at speed bay
- 96 dock doors (expandable to 159)
- 4 drive-in doors
- 369 auto parking
- 160 trailer parking
- (2) 2,500 amps 480/277 3 Phase
- LED lighting
- 6 EV charging stations