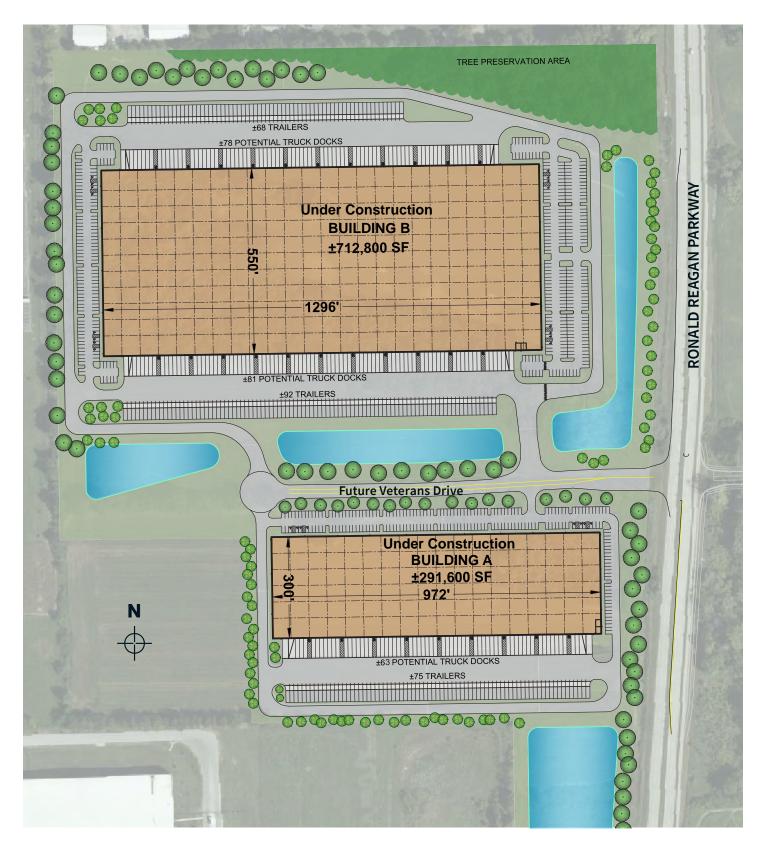

## Site Plan

### **Building** A

- ±291,600 s.f. building
- Built to suit office
- Rear load
- 300' building depth
- 32' clear height
- 54' x 48' typical bay size; 60' at speed bay
- 40 dock doors (expandable to 63)
- 2 drive-in doors
- 199 auto parking
- 75 trailer parking
- 2,400 amps 480/277 3 Phase
- LED lighting
- 2 EV charging stations

## Building B

- ±712,800 s.f. building
- Built to suit office
- Cross dock
- 550' building depth
- 36' clear height
- 54' x 47.78' typical bay size; 60' at speed bay
- 96 dock doors (expandable to 159)
- 4 drive-in doors
- 369 auto parking
- 160 trailer parking
- (2) 2,500 amps 480/277 3 Phase
- LED lighting
- 6 EV charging stations