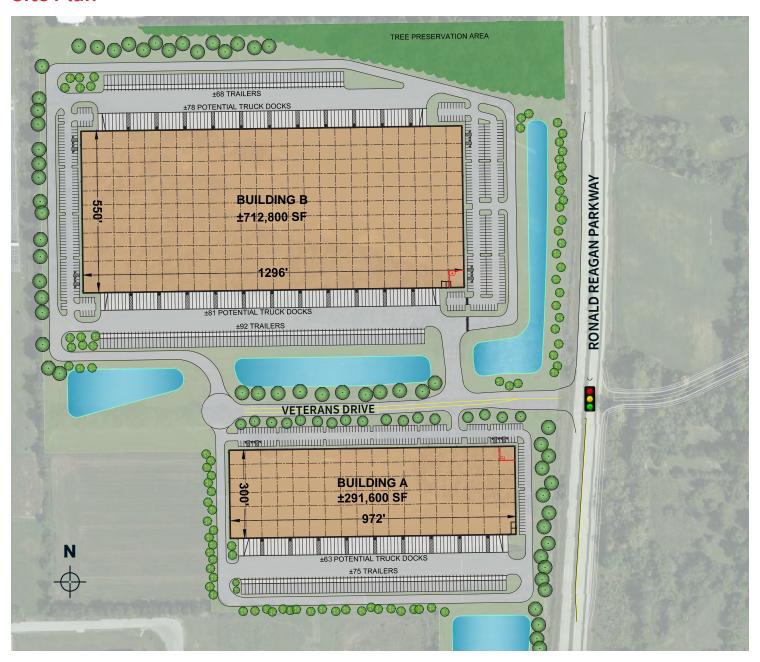

#### Site Plan

Building A Spec Office - 2,586 s.f.

Building B Spec Office - 3,238 s.f.

#### Building A 10207 Veterans Drive

- ±291,600 s.f. building
- 2,586 s.f. office
- Rear load
- 300' building depth
- 32' clear height
- 54' x 48' typical bay size; 60' at speed bay
- 40 dock doors (expandable to 63)
- 2 drive-in doors
- 199 auto parking
- 75 trailer parking
- 2,400 amps 480/277 3 Phase
- LED lighting
- 2 EV charging stations

#### Building B 10144 Veterans Drive

- ±712,800 s.f. building
- 3,238 s.f. office
- Cross dock
- 550' building depth
- 36' clear height
- 54' x 47.78' typical bay size; 60' at speed bay
- 96 dock doors (expandable to 159)
- 4 drive-in doors
- 369 auto parking
- 160 trailer parking
- (2) 2,500 amps 480/277 3 Phase
- LED lighting
- 6 EV charging stations