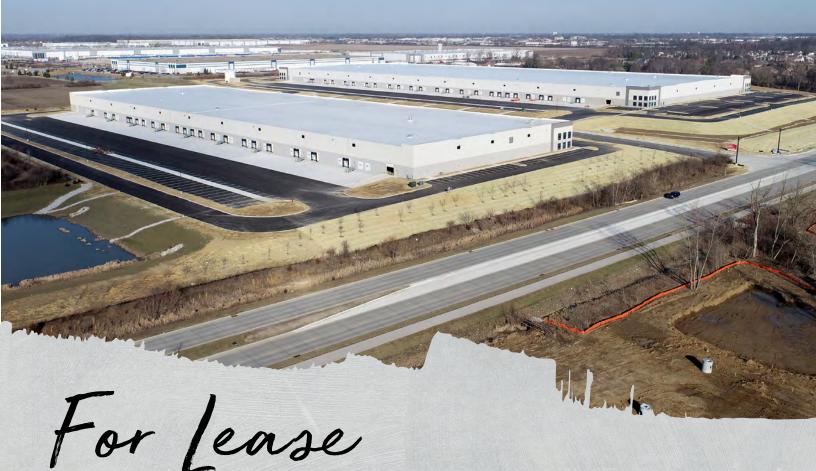

# Cross Dock and Rear Load Warehouse/Distribution Buildings

- ±291,600 s.f. and ±712,800 s.f. buildings
- Seeking Sustainability Certification
- 32' and 36' clear heights
- Rear load typical bay: 54' x 48'
- Cross typical bay: 54' x 47.78'
- Speed bay: 60'
- Hendricks County
- Ten year tax abatement in place
- Lighted intersection on Ronald Reagan Parkway

Reagan Logistics Park 10144 & 10207 Veterans Drive Avon, IN 46123

Brian Buschuk +1 317 810 7180 brian.buschuk@jll.com

Steve Schwegman, SIOR +1 317 810 7185

steve.schwegman@jll.com

ReaganLogisticsPark.com

Developed by: