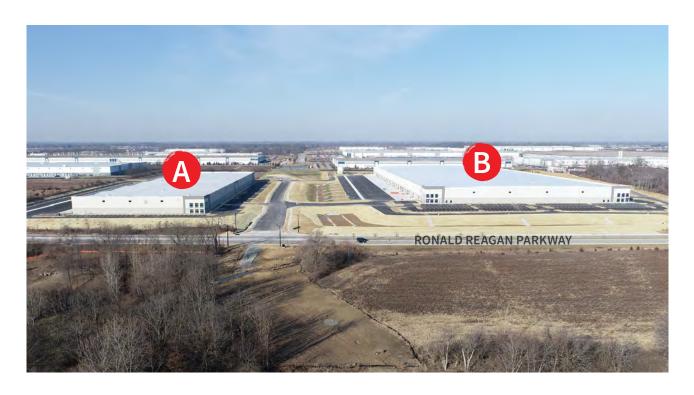

#### Building A 10207 Veterans Drive

- ±291,600 s.f. building
- 2,586 s.f. office
- Rear load
- 300' building depth
- 32' clear height
- 54' x 48' typical bay size; 60' at speed bay
- 40 dock doors (expandable to 63)
- 2 drive-in doors
- 199 auto parking
- 75 trailer parking
- 2,400 amps 480/277 3 Phase
- LED lighting
- 2 EV charging stations

#### Building B 10144 Veterans Drive

- ±712,800 s.f. building
- 3,238 s.f. office
- Cross dock
- 550' building depth
- 36' clear height
- 54' x 47.78' typical bay size; 60' at speed bay
- 96 dock doors (expandable to 159)
- 4 drive-in doors
- 369 auto parking
- 160 trailer parking
- (2) 2,500 amps 480/277 3 Phase
- LED lighting
- 6 EV charging stations