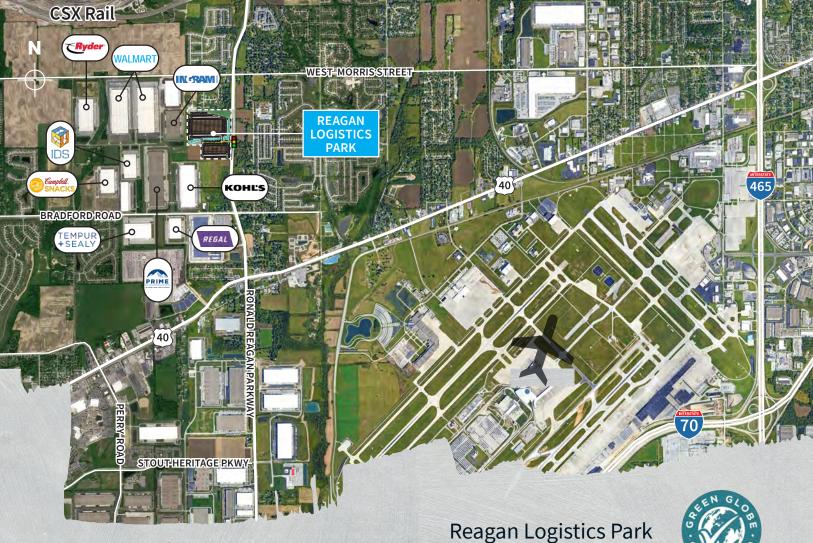

# Reagan Logistics Park

Avon, Indiana

**Electri** AES

**Gas** CenterPoint Energy

**Water**Citizens Energy
Group

**Sewer**City of Plainfield

## **Location and Transportation**

I-70 4.5 mi

I-465 5.2 mi

40

**US 40** 

1.15 mi

Indianapolis
Int'l Airport
5.5 mi

FedEx Hub 5.5 mi

CSX Rail 3.2 mi

Developed by: