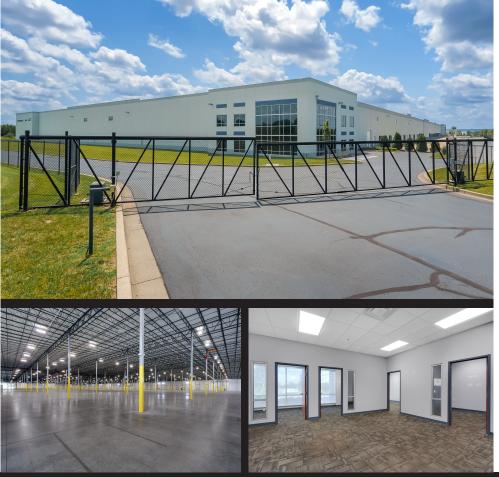

## 631,336 SF DISTRIBUTION FACILITY **AVAILABLE NOW**

| OFFICE                  | Main Office - 14,580 SF<br>Shipping Offices -<br>(2) 1,300 SF ea.            |
|-------------------------|------------------------------------------------------------------------------|
| LOADING<br>FACILITIES   | 63 dock doors,<br>44 fully equipped,<br>expandable to 124<br>Cross dock load |
| DRIVE-IN DOOR           | (4) 14' x 16' drive-in doors                                                 |
| BUILT                   | 2014                                                                         |
| CLEAR HEIGHT            | 36'                                                                          |
| COLUMN SPACING          | 50' x 50'<br>60' speed bays                                                  |
| TRUCK COURT             | 185' front / back, fenced<br>Concrete apron                                  |
| TRAILER PARKING         | 32 stalls, expandable                                                        |
| AUTO PARKING            | 532 spaces, expandable                                                       |
| CONSTRUCTION            | Pre-cast concrete                                                            |
| SLAB                    | 7" concrete floors                                                           |
| POWER                   | 4000 Amp, 277/480 V<br>3 phase                                               |
| ROOF                    | 60 mil TPO                                                                   |
| VISIBILITY /<br>SIGNAGE | l-65 Frontage<br>Signage Availability                                        |
|                         |                                                                              |