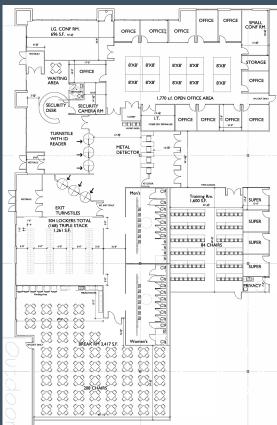

## 631,336 SF DISTRIBUTION FACILITY **AVAILABLE NOW**

| OFFICE                  | Main Office - 14,580 SF<br>Shipping Offices -<br>(2) 1,300 SF ea.            |
|-------------------------|------------------------------------------------------------------------------|
| LOADING<br>FACILITIES   | 63 dock doors,<br>44 fully equipped,<br>expandable to 124<br>Cross dock load |
| DRIVE-IN DOOR           | (4) 14' x 16' drive-in doors                                                 |
| BUILT                   | 2014                                                                         |
| CLEAR HEIGHT            | 36'                                                                          |
| COLUMN SPACING          | 50' x 50'<br>60' speed bays                                                  |
| TRUCK COURT             | 185' front / back, fenced<br>Concrete apron                                  |
| TRAILER PARKING         | 32 stalls, expandable                                                        |
| AUTO PARKING            | 532 spaces, expandable                                                       |
| CONSTRUCTION            | Pre-cast concrete                                                            |
| SLAB                    | 7" concrete floors                                                           |
| POWER                   | 4000 Amp, 277/480 V<br>3 phase                                               |
| ROOF                    | 60 mil TPO                                                                   |
| VISIBILITY /<br>SIGNAGE | l-65 Frontage<br>Signage Availability                                        |
|                         |                                                                              |