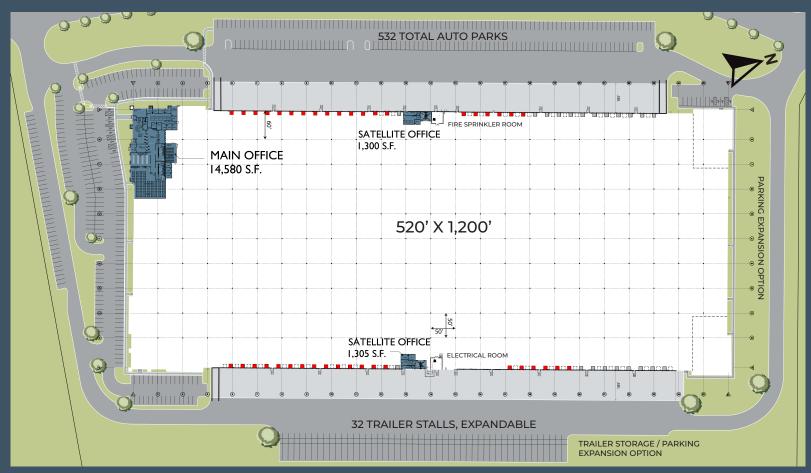

## 631,336 SF DISTRIBUTION FACILITY **AVAILABLE NOW**

| OFFICE                  | Main Office - 14,580 SF<br>Shipping Offices -<br>(2) 1,300 SF ea.            |
|-------------------------|------------------------------------------------------------------------------|
| LOADING<br>FACILITIES   | 63 dock doors,<br>44 fully equipped,<br>expandable to 124<br>Cross dock load |
| DRIVE-IN DOOR           | (4) 14' x 16' drive-in doors                                                 |
| BUILT                   | 2014                                                                         |
| CLEAR HEIGHT            | 36'                                                                          |
| COLUMN SPACING          | 50' x 50'<br>60' speed bays                                                  |
| TRUCK COURT             | 185' front / back, fenced<br>Concrete apron                                  |
| TRAILER PARKING         | 32 stalls, expandable                                                        |
| AUTO PARKING            | 532 spaces, expandable                                                       |
| CONSTRUCTION            | Pre-cast concrete                                                            |
| SLAB                    | 7" concrete floors                                                           |
| POWER                   | 4000 Amp, 277/480 V<br>3 phase                                               |
| ROOF                    | 60 mil TPO                                                                   |
| VISIBILITY /<br>SIGNAGE | l-65 Frontage<br>Signage Availability                                        |
|                         |                                                                              |