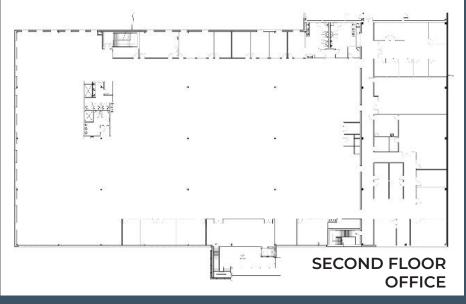

## 45,676 SF R&D OFFICE SPACE | AVAILABLE NOW

BUILDING

| Вопримо               | 45,676 SF available                                            |
|-----------------------|----------------------------------------------------------------|
| OFFICE PARK           | Haggerty Corridor<br>Corporate Park                            |
| CONSTRUCTION          | Brick and glass                                                |
| CONDITION             | Shell with Perimeter<br>Office and Restrooms<br>Finish to suit |
| ON-SITE<br>AMENITIES  | Security EV Chargers Cafeteria Lobby Abundant Parking          |
| OFF-SITE<br>AMENITIES | Multiple restaurants and shopping opportunities within 2 miles |
|                       |                                                                |