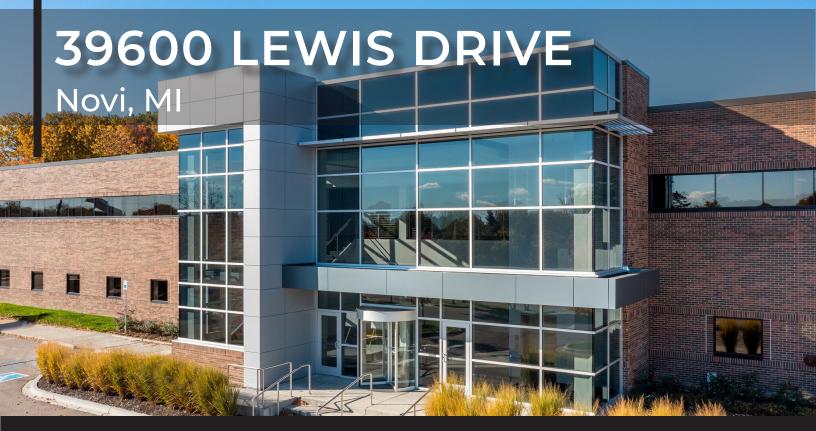

## 45,676 SF R&D OFFICE SPACE | AVAILABLE NOW

BUILDING

| Вопримо               | 45,676 SF available                                            |
|-----------------------|----------------------------------------------------------------|
| OFFICE PARK           | Haggerty Corridor<br>Corporate Park                            |
| CONSTRUCTION          | Brick and glass                                                |
| CONDITION             | Shell with Perimeter<br>Office and Restrooms<br>Finish to suit |
| ON-SITE<br>AMENITIES  | Security EV Chargers Cafeteria Lobby Abundant Parking          |
| OFF-SITE<br>AMENITIES | Multiple restaurants and shopping opportunities within 2 miles |
|                       |                                                                |