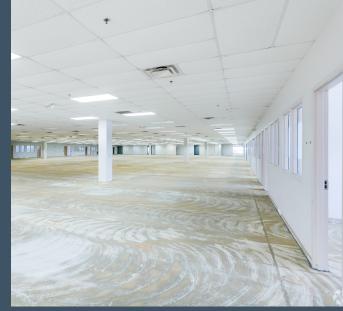

## 45,676 SF R&D OFFICE SPACE | AVAILABLE NOW

BUILDING

| Вопримо               | 45,676 SF available                                            |
|-----------------------|----------------------------------------------------------------|
| OFFICE PARK           | Haggerty Corridor<br>Corporate Park                            |
| CONSTRUCTION          | Brick and glass                                                |
| CONDITION             | Shell with Perimeter<br>Office and Restrooms<br>Finish to suit |
| ON-SITE<br>AMENITIES  | Security EV Chargers Cafeteria Lobby Abundant Parking          |
| OFF-SITE<br>AMENITIES | Multiple restaurants and shopping opportunities within 2 miles |
|                       |                                                                |