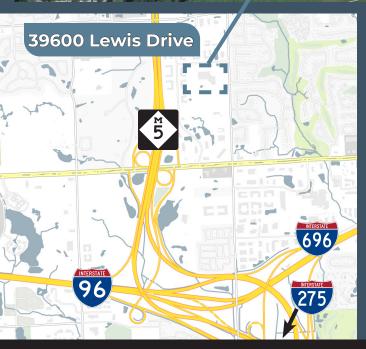

Access to all of the area's major freeways from M5 Freeway.

Lewis Drive is located between 12 Mile Road and 13 Mile Road, and is east of the M5 Freeway, west of Haggerty Road, in the 400-acre Haggerty Corridor Corporate Park.