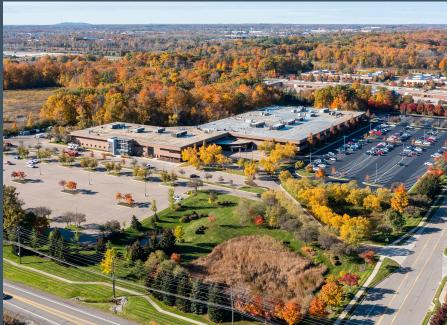

## 45,676 SF R&D OFFICE SPACE | AVAILABLE NOW

BUILDING

| Вопримо               | 45,676 SF available                                            |
|-----------------------|----------------------------------------------------------------|
| OFFICE PARK           | Haggerty Corridor<br>Corporate Park                            |
| CONSTRUCTION          | Brick and glass                                                |
| CONDITION             | Shell with Perimeter<br>Office and Restrooms<br>Finish to suit |
| ON-SITE<br>AMENITIES  | Security EV Chargers Cafeteria Lobby Abundant Parking          |
| OFF-SITE<br>AMENITIES | Multiple restaurants and shopping opportunities within 2 miles |
|                       |                                                                |