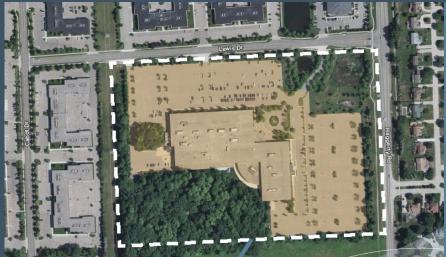

## 45,676 SF R&D OFFICE SPACE | AVAILABLE NOW

BUILDING

| Вопримо               | 45,676 SF available                                            |
|-----------------------|----------------------------------------------------------------|
| OFFICE PARK           | Haggerty Corridor<br>Corporate Park                            |
| CONSTRUCTION          | Brick and glass                                                |
| CONDITION             | Shell with Perimeter<br>Office and Restrooms<br>Finish to suit |
| ON-SITE<br>AMENITIES  | Security EV Chargers Cafeteria Lobby Abundant Parking          |
| OFF-SITE<br>AMENITIES | Multiple restaurants and shopping opportunities within 2 miles |
|                       |                                                                |